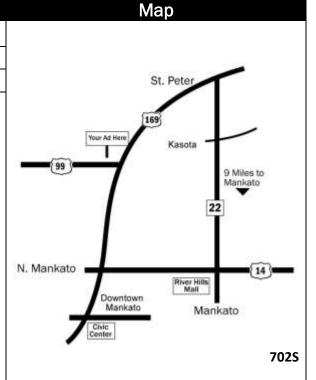

## Location

MN Highway 169 St. Peter Mile Marker 65.37

#### Read

Northbound Traffic

### Size

10' h x 30' w Illuminated

### **Traffic Count**

16,400+ daily



Hwy 99 Eastbound View

Hwy 169 Northbound View

| Rate Information |                |             |
|------------------|----------------|-------------|
| TERM             | MONTHLY RENTAL | *PRODUCTION |
| Monthly          | \$500          | \$800       |
|                  |                |             |

\*One time Production charge includes state of the art computer generated design - full 4 color artwork, professional production and installation

# **Supreme Outdoor Advertising Dave Helder**

17595 Kenwood Trail Lakeville, MN 55044

(507) 351-6789

DaveHelder@SupremeOutdoor.com